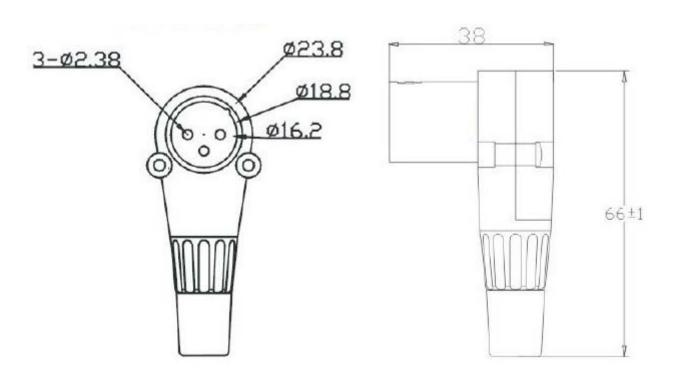

### KLS1-XLR-P02 (XLR Plug)

#### **Electrical Specification:**

Number of contacts: 3 Contact Resistance: ≤ 3 mOhms Insulation Resistance Initial: > 2 GOhms After Damp Heat Test: > 1 GOhms Dielectric Strength: 1500 V dc Rated current: 16 A

Mechanical Lifetime: >1000 cycles Insertion / Withdrawal Force: ≤ 20 N Cable O.D. Range: 4.0 mm - 8.0 mm Temperature Range: -30° C to +80° C