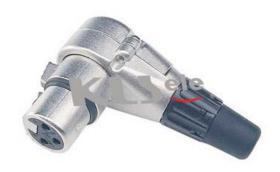

### KLS1-XLR-P02 (XLR Plug)

#### **Electrical Specification:**

Number of contacts: 3 Contact Resistance: ≤ 3 mOhms Insulation Resistance Initial: > 2 GOhms After Damp Heat Test: > 1 GOhms Dielectric Strength: 1500 V dc

Rated current: 16 A