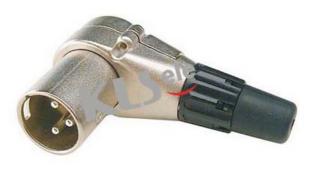

### KLS1-XLR-P02 (XLR Plug)

#### **Electrical Specification:**

Number of contacts: 3 Contact Resistance: ≤ 3 mOhms Insulation Resistance Initial: > 2 GOhms After Damp Heat Test: > 1 GOhms Dielectric Strength: 1500 V dc Rated current: 16 A