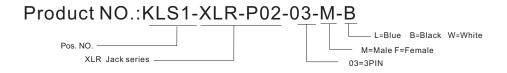

fication:**

Number of contacts: 3 Contact Resistance: ≤ 3 mOhms Insulation Resistance Initial: > 2 GOhms After Damp Heat Test: > 1 GOhms Dielectric Strength: 1500 V dc

Rated current: 16 A

Mechanical Lifetime: >1000 cycles Insertion / Withdrawal Force: ≤ 20 N Cable O.D. Range: 4.0 mm - 8.0 mm Temperature Range: -30° C to +80° C





## ORDER INFORMATION





# **XLR CONNECTOR SERIES**

### KLS1-XLR-P02 (XLR Plug)

#### **Electrical Specification:**

Number of contacts: 3 Contact Resistance: ≤ 3 mOhms Insulation Resistance Initial: > 2 GOhms After Damp Heat Test: > 1 GOhms Dielectric Strength: 1500 V dc Rated current: 16 A

Mechanical Lifetime: >1000 cycles Insertion / Withdrawal Force: ≤ 20 N Cable O.D. Range: 4.0 mm - 8.0 mm Temperature Range: -30° C to +80° C





# ORDER INFORMATION