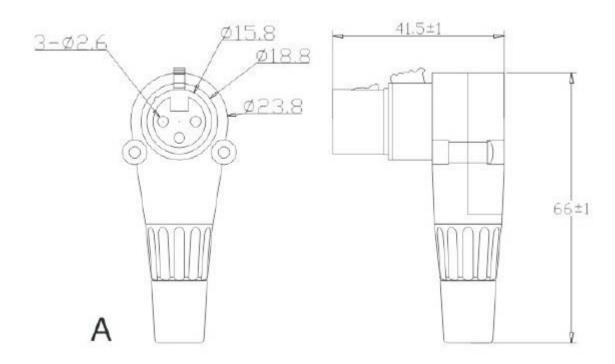

### KLS1-XLR-P02 (XLR Plug)

#### **Electrical Specification:**

Number of contacts: 3 Contact Resistance: ≤ 3 mOhms Insulation Resistance Initial: > 2 GOhms After Damp Heat Test: > 1 GOhms Dielectric Strength: 1500 V dc

Rated current: 16 A

Mechanical Lifetime: >1000 cycles Insertion / Withdrawal Force: ≤ 20 N Cable O.D. Range: 4.0 mm - 8.0 mm Temperature Range: -30° C to +80° C